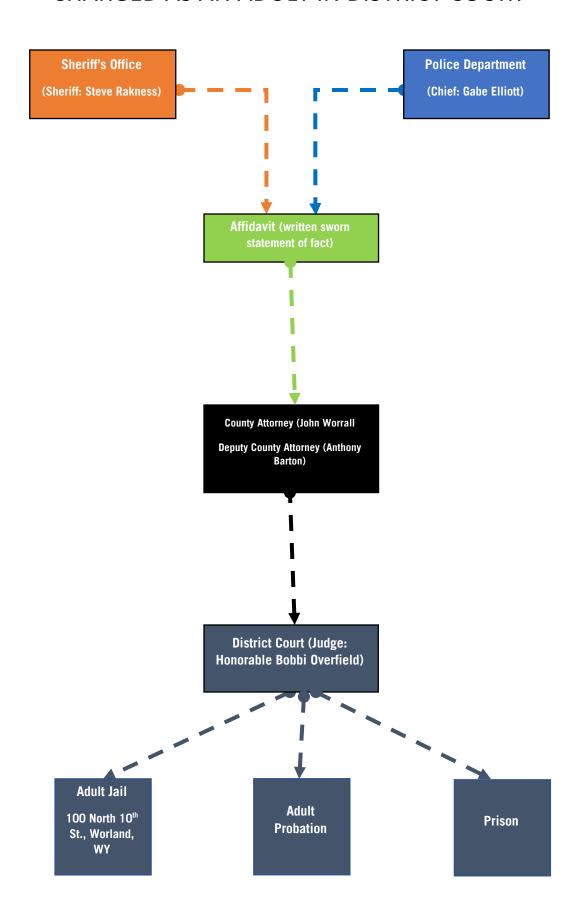

## WASHAKIE COUNTY JUSTICE SYSTEM FLOW CHART FOR A YOUTH CHARGED AS AN ADULT IN DISTRICT COURT

<sup>\*</sup>A youth, 17 and over can enter into District Court if they have been charged as an adult for a felony crime. This would mean that they can legally be held in the Washakie County Adult Jail. The choice to house a juvenile in jail is at the sole discrestion of the County Attorney. If a youth is charged as an adult, they would no longer have the same disposition opportunities as youthful offenders.

<sup>\*</sup> A youth 16 and under can be charged in Juvenile and moved to District Court upon the County Attorney's request.